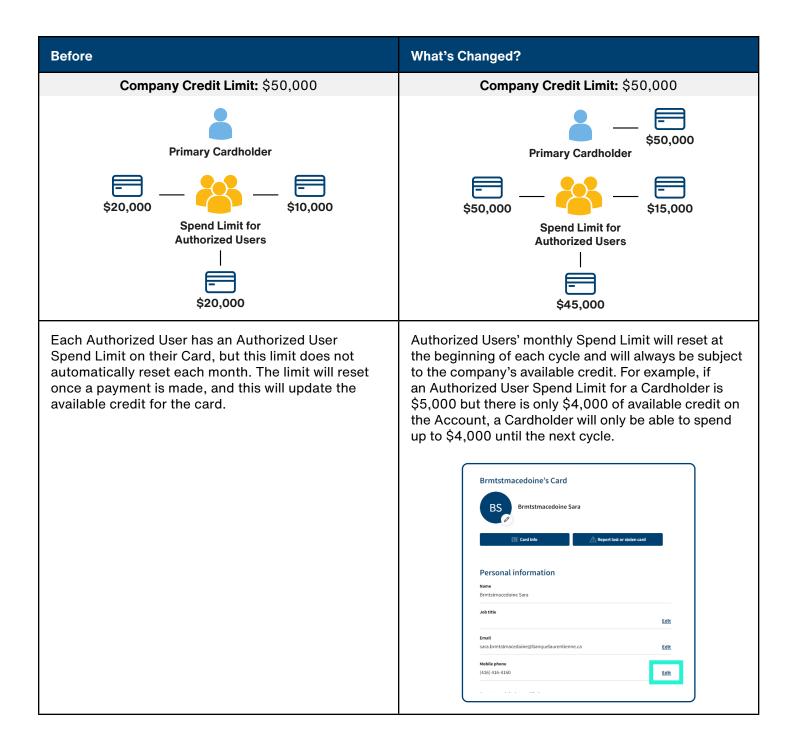

## **View and Manage Monthly Spend Limits**

The monthly Authorized User Spend Limit is the maximum amount a Cardholder can spend during the cycle. The Authorized User Spend Limit is subject to the Credit Limit available on the Account.

| Before                                                                                                                                                              | What's Changed?                                                                                                                                                                                                                                                                                                                                                                                                                                                                                            |
|---------------------------------------------------------------------------------------------------------------------------------------------------------------------|------------------------------------------------------------------------------------------------------------------------------------------------------------------------------------------------------------------------------------------------------------------------------------------------------------------------------------------------------------------------------------------------------------------------------------------------------------------------------------------------------------|
| A sole proprietor or signatory could choose whether to have a card or not.                                                                                          | A sole proprietor or signatory must always have a card. Where there are multiple signatories on the account, at least one must have a card.                                                                                                                                                                                                                                                                                                                                                                |
| The Spend Limit for a sole proprietor's card could be customized up to the full Credit Limit for the company Account.                                               | If you are a sole proprietor, the monthly Spend Limit for your card will be equal to the full Credit Limit for the company Account.  Where there are multiple signatories on the Account, one of the signatories' cards will be equal to the full Credit Limit for the company Account. In addition, the Company Account credit limit cannot be changed.                                                                                                                                                   |
| The Credit Limit was accumulated for each Authorized User, and the sum of each Authorized User Spend Limit could not exceed the total Credit Limit for the company. | Each monthly Authorized User Spend Limit can be set up to the full Credit Limit of the company, and may vary from Cardholder to Cardholder. Note that an Authorized User Spend Limit is always subject to the available Credit Limit of the Account and is not cumulative. The sum of the spending limits does not equal the company's total credit limit.  If you are a Level 1 Administrator, you can view or modify the monthly Authorized User Spending Limit through your online account at any time. |